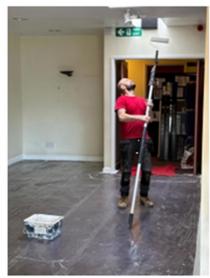

## Thank you to the painting volunteers!

Some wonderful staff, members of the community and the Patient Participation

Group gave up a total of 72 hours on an April

weekend to smarten up the Marlborough surgery with cleaning, filling, sanding and painting.

Particular thanks to Kelvyn Shantry (PPG), Marius Pintilei local painter and decorator, Sue Hines patient, Argyll Duffy from the nursing team, Sally-Ann

and Susan Lauder from business and finance, Partners Drs John Williams,

Laura Freeman and Vivek Singh, Catherine
Williams, Dr Stuart Daly and Phillipa. Not
forgetting Darrell our maintenance man, for