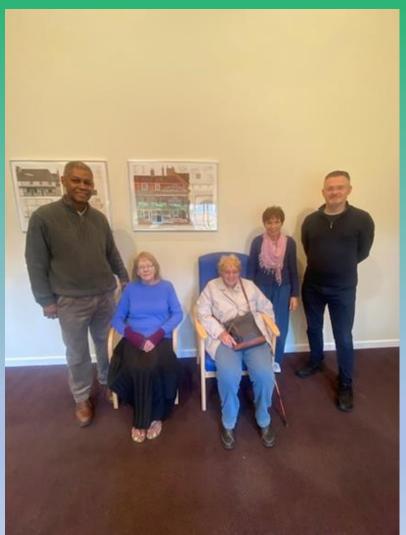

## Thank you to the painting volunteers!

Some wonderful staff, members of the community and the Patient Participation

Group gave up a total of 72 hours on an April

weekend to smarten up the Marlborough surgery with cleaning, filling, sanding and painting.

Particular thanks to Kelvyn Shantry (PPG), Marius Pintilei local painter and decorator, Sue Hines patient, Argyll Duffy from the nursing team, Sally-Ann

and Susan Lauder from business and finance, Partners Drs John Williams,

Laura Freeman and Vivek Singh, Catherine
Williams, Dr Stuart Daly and Phillipa. Not
forgetting Darrell our maintenance man, for